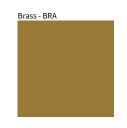

Brass, nickel and copper are natural minerals and can potentially change color and show marks over time. We cannot guarantee the color appearance as the material transforms.

Availble for International specifications by adding 'INT' at the end of the existing Model #. For assistance on 'custom' specifications, contact zteam@zaneen.com. In a constant effort to supply the best product, we reserve the right to change specifications or materials without notice. The most recent specification sheets are found at zaneen.com Page 1/1